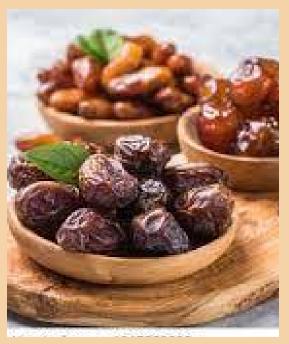

#### Zahedi

It is very different in appearance; it is hard and shiny. They are chewy and semi dry and have peanut-buttery flavor and taste.

#### Mazafati

They are top-selling fresh and soft dates fruit.

#### **Piarom**

This kind is known as the most luxurious and expensive variety of Iranian dates. Piarom dates are considered semi dry and meaty. Because of its low sugar, Piarom dates can be consumed by diabetic people.

#### Kabkab

This variety of dates are opal dark red to blackish brown in color.

#### Rabbi

It is the most early-ripening type of dates in Iran. They are soft, dark brown in color and long in size and can be kept in normal temperature of room. They have thin, meaty skin and soft texture.