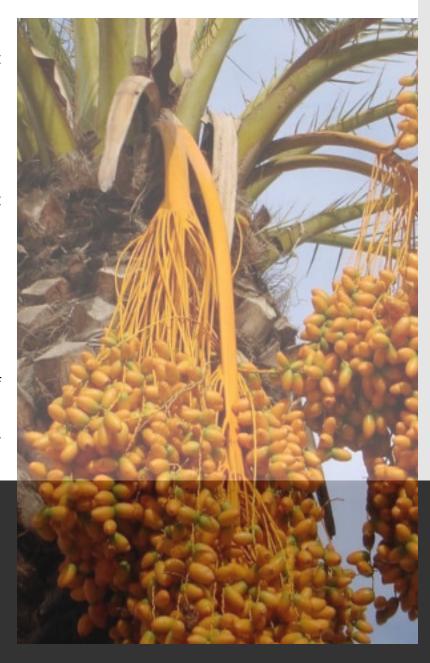

### The HilaCo farm's story

is about a child who once walked through a field of hundred palms, laughing and touching them! With his little hands, he planted seeds in the heart of the Well-draining soil, and he lullabies them with his childish talks. And now they're like fruitful trees, with all the joy and delight of children seen in the fruit they yield each year!

It symbolizes all of the labor and hardship put in by the hands that created acts of kindness under the Farm's naturally Sandy, loamy, well-drained soils, along with the hot, dry, and sunny conditions, produce ideal growth conditions for the sweet snack – high-energy crop, high in fiber, calories, and natural sugars, and the most nutritious fruits in the tropics and subtropics.