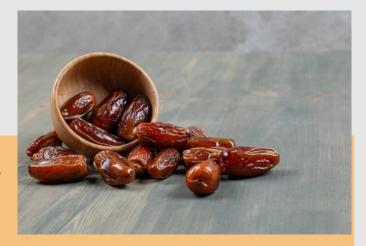

## Astamaran or Sayer (semi-dried date)

The most amount of Iranian dates export belongs to this category. Its unique features consider as high sugar content and low cellulose content.

## Shahani(also called KhorkShani, is a dried date)

Its khalal is sweet, so some amount of its palm fruit is being consumed in khalal stage. These dates are late-ripening type.

Types of Iranian Date