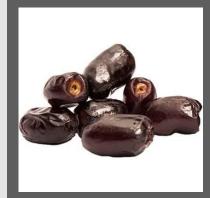

#### Kabkab

This variety of dates are opal dark red to blackish brown in color.