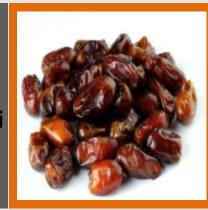

## Astamaran or Sayer (semi-dried date)

The most amount of Iranian dates export belongs to this category. Its unique features consider as high sugar content and low cellulose content.