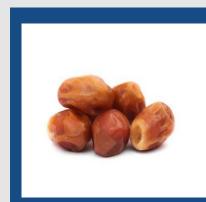

#### Zahedi

It is very different in appearance; it is hard and shiny. They are chewy and semi dry and have peanut-buttery flavor and taste.